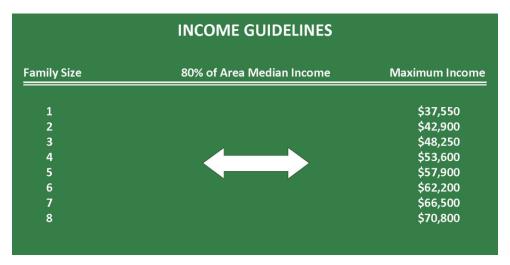

## **QUALIFYING CRITERIA**

- Borrower must be first-time homebuyer
- Must qualify for a first mortgage with an NPHS Approved Lender
- Borrower must occupy the property as primary residence
- Single-family detached homes, condominiums, and town homes are eligible
- **★** Family must not exceed 80% of the HCD Income Limits for San Bernardino County. See Below.
- Purchase price must not exceed \$252,000